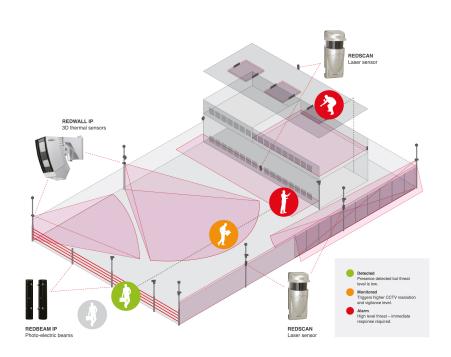

#### REDSCAN LASER DETECTOR

Redscan's unique motion detection technology is one-of-a-kind providing the highest level of perimeter security. Detect a moving object's size, speed, and

distance of an object and process that information with a unique algorithm. This results in a highreliable detection of people with minimal false alarms.

#### REDWALL PIR IP DETECTOR

The REDWALL SIP series is a high-reliability outdoor detector. It detects the background and an object's temperature

difference. It is especially suited for remote and local video monitoring applications.

### REDBEAM PHOTO ELECTRIC IP **DETECTOR**

Create an IP motion Trip wire with the Optex Redbeam detectors. Detection and receiver units for line

consists of a pair of transmitters protection.

When used in data center perimeter security, Optex IP Detectors provide flexible application options with precision motion detection. And when used with IP network cameras, you can create a sophisticated motion tracking perimeter system required by data center security requirements.

Use Optex detection technology in various indoor and outdoor areas for complete perimeter motion detection

Optex Redscan Laser detector can create laser ceilings, floors and walls protecting vital areas from being breached by unauthorized personnel